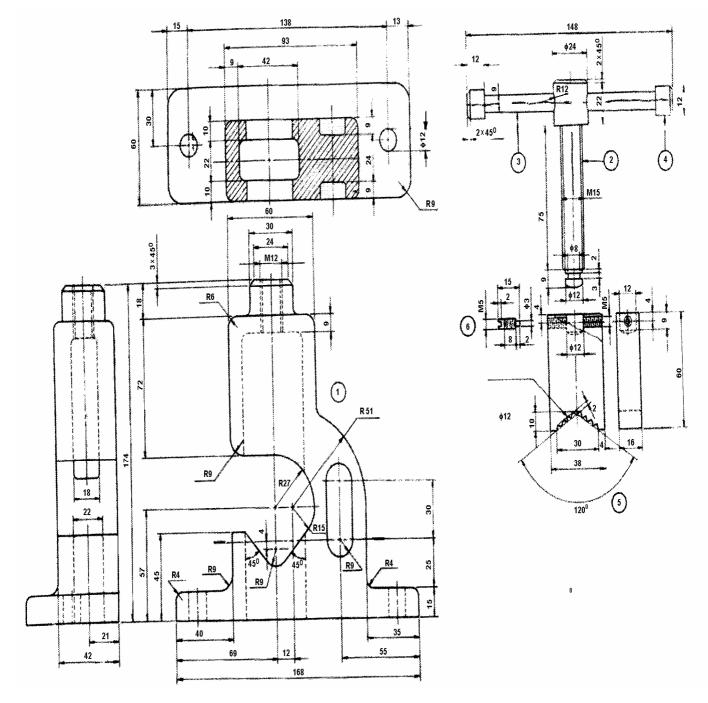

## PART - B

5. Draw the sectional front view and top view of the assembled pipe vice from the given figure and part list. Also draw its left side view. [30+20]

FIRE

Part List

| Part No. | Name            | Material | Quantity |
|----------|-----------------|----------|----------|
| 1        | Housing         | C.I.     | 1        |
| 2        | Handle screw    | M.S.     | 1        |
| 3        | Handle bar      | M.S.     | 1        |
| 4        | Handle bar bush | M.S.     | 1        |
| 5        | Jaw             | M.S.     | 1        |
| 6        | Set screw       | M.S.     | 2        |